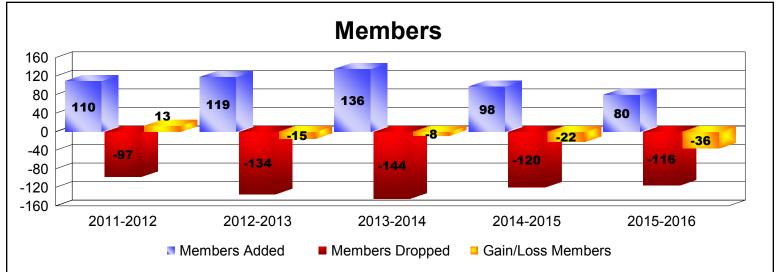

District 105 M As of June 2016 Cumulative

| Year      | New<br>Clubs | Dropped<br>Clubs | Gain/<br>Loss<br>Clubs | New<br>Members | Charter<br>Members | Reinstate<br>Members | Transfer<br>Members | Total<br>Member<br>Added | Total<br>Members<br>Dropped | Gain/<br>Loss<br>Members |
|-----------|--------------|------------------|------------------------|----------------|--------------------|----------------------|---------------------|--------------------------|-----------------------------|--------------------------|
| 2011-2012 | 0            | -1               | -1                     | 101            | 0                  | 6                    | 3                   | 110                      | -97                         | 13                       |
| 2012-2013 | 1            | 0                | 1                      | 91             | 20                 | 3                    | 5                   | 119                      | -134                        | -15                      |
| 2013-2014 | 1            | -2               | -1                     | 104            | 20                 | 4                    | 8                   | 136                      | -144                        | -8                       |
| 2014-2015 | 0            | 0                | 0                      | 90             | 1                  | 1                    | 6                   | 98                       | -120                        | -22                      |
| 2015-2016 | 0            | -2               | -2                     | 70             | 2                  | 3                    | 5                   | 80                       | -116                        | -36                      |
| Average   | 0            | -1               | -1                     | 91             | 9                  | 3                    | 5                   | 109                      | -122                        | -14                      |