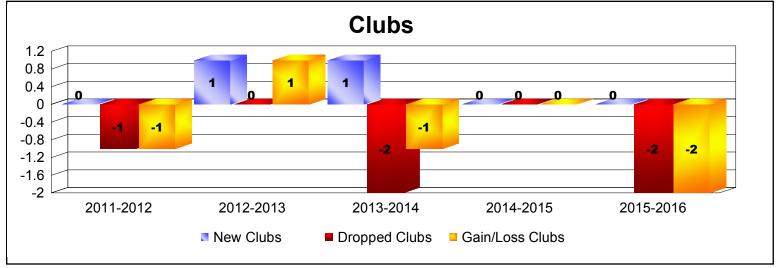

District 105 M As of June 2016 Cumulative

| Year      | New<br>Clubs | Dropped<br>Clubs | Gain/<br>Loss<br>Clubs | New<br>Members | Charter<br>Members | Reinstate<br>Members | Transfer<br>Members | Total<br>Member<br>Added | Total<br>Members<br>Dropped | Gain/<br>Loss<br>Members |
|-----------|--------------|------------------|------------------------|----------------|--------------------|----------------------|---------------------|--------------------------|-----------------------------|--------------------------|
| 2011-2012 | 0            | -1               | -1                     | 101            | 0                  | 6                    | 3                   | 110                      | -97                         | 13                       |
| 2012-2013 | 1            | 0                | 1                      | 91             | 20                 | 3                    | 5                   | 119                      | -134                        | -15                      |
| 2013-2014 | 1            | -2               | -1                     | 104            | 20                 | 4                    | 8                   | 136                      | -144                        | -8                       |
| 2014-2015 | 0            | 0                | 0                      | 90             | 1                  | 1                    | 6                   | 98                       | -120                        | -22                      |
| 2015-2016 | 0            | -2               | -2                     | 70             | 2                  | 3                    | 5                   | 80                       | -116                        | -36                      |
| Average   | 0            | -1               | -1                     | 91             | 9                  | 3                    | 5                   | 109                      | -122                        | -14                      |